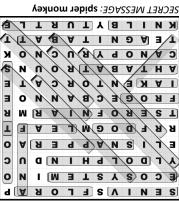

### **Rainforest Jumble**

Find the words below and circle them.

The leftover letters spell out a secret message.

Careful — some words might be backwards or diagonal!

| S | E | N | I | V | S | F | L | 0 | R | A | P |
|---|---|---|---|---|---|---|---|---|---|---|---|
| E | C | 0 | S | Y | S | T | E | M | ı | N | 0 |
| Y | L | D | 0 | L | P | Н | I | N | D | U | C |
| E | L | I | S | N | A | P | P | E | R | A | 0 |
| R | R | F | D | 0 | G | M | L | E | A | F | T |
| Т | S | E | R | 0 | F | N | I | A | R | M | R |
| F | R | 0 | G | E | C | В | A | N | N | 0 | E |
| I | A | K | E | N | T | 0 | R | C | A | T | E |
| A | Н | T | A | В | A | T | R | 0 | U | N | S |
| С | A | N | 0 | P | Y | R | U | C | N | 0 | K |
| Т | E | A | G | N | I | T | A | В | A | T | T |
| K | N | I | L | В | Y | T | U | R | T | L | E |

ANIMALS
BLINK
BRONTE
BUTTERFLY
CANOPY
CROCODILE
DOG

DOLPHIN
ECOSYSTEM
FAUNA
FLORA
FROG
KAI
LEAF

PLANTS
RAINFOREST
RANGER
SNAPPER
TABATHA
TABATINGA
TATE

TOCO
TOUCAN
TREES
TURTLE
VINES

SECRET MESSAGE: