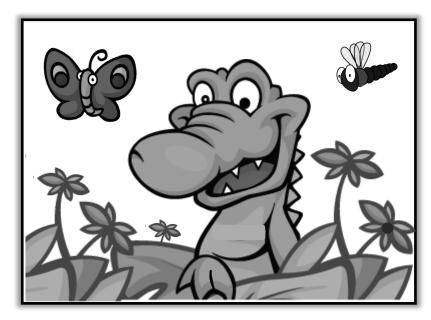

### **Spot the Difference**

Can you spot 10 differences between these pictures?