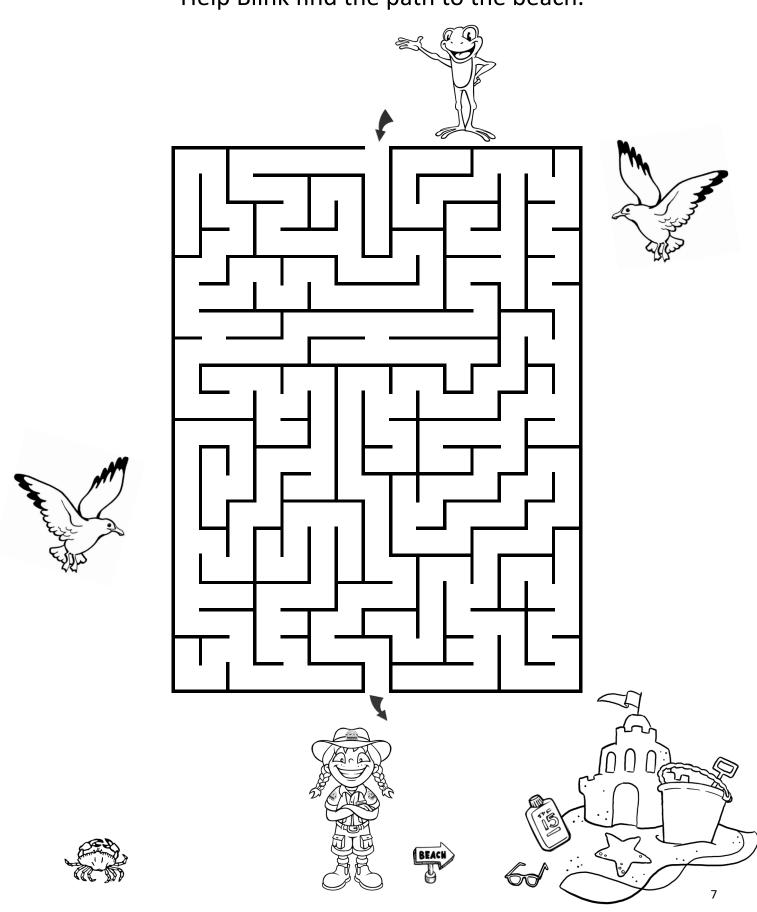

## Where is Ranger Tabatha?

Blink is going to meet Ranger Tabatha at the beach. Help Blink find the path to the beach.