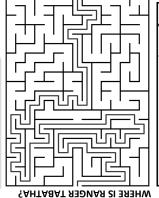

## Where is Ranger Tabatha?

Blink is going to meet Ranger Tabatha at the beach. Help Blink find the path to the beach.