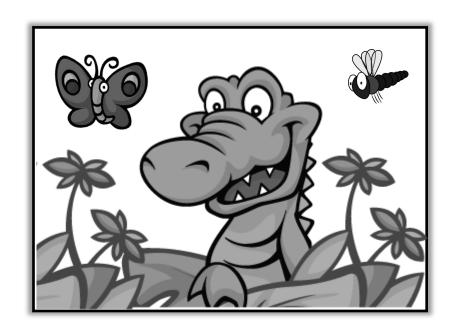

### **Spot the Difference**

Can you spot 10 differences between these pictures?