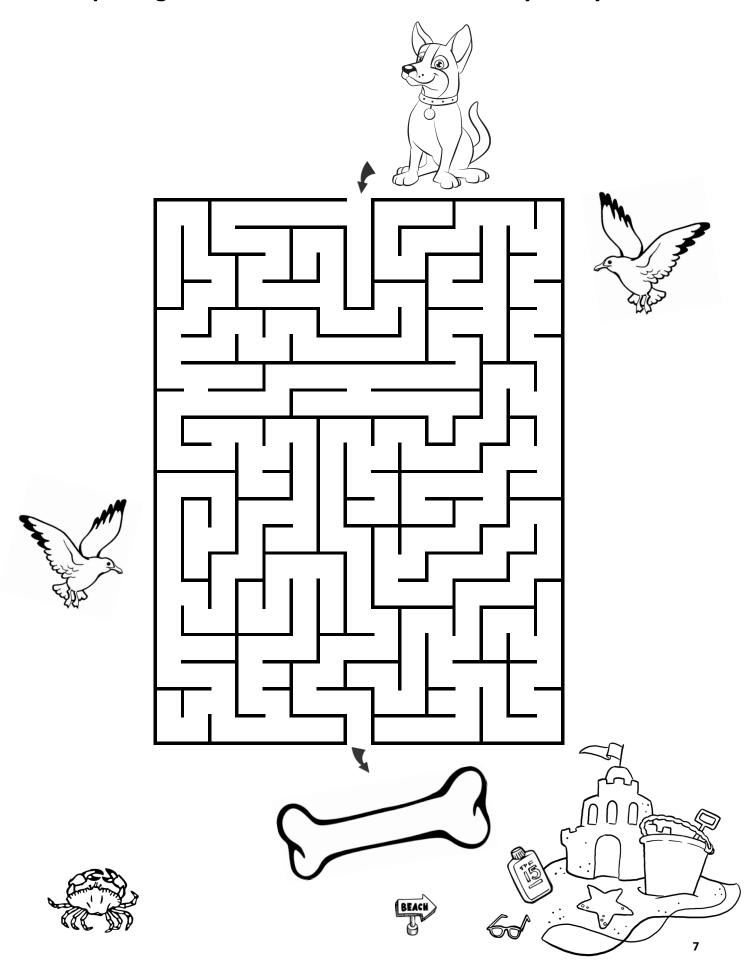

### Where is the Bone?

Help Ranger Kai's canine side-kick find his yummy treat!