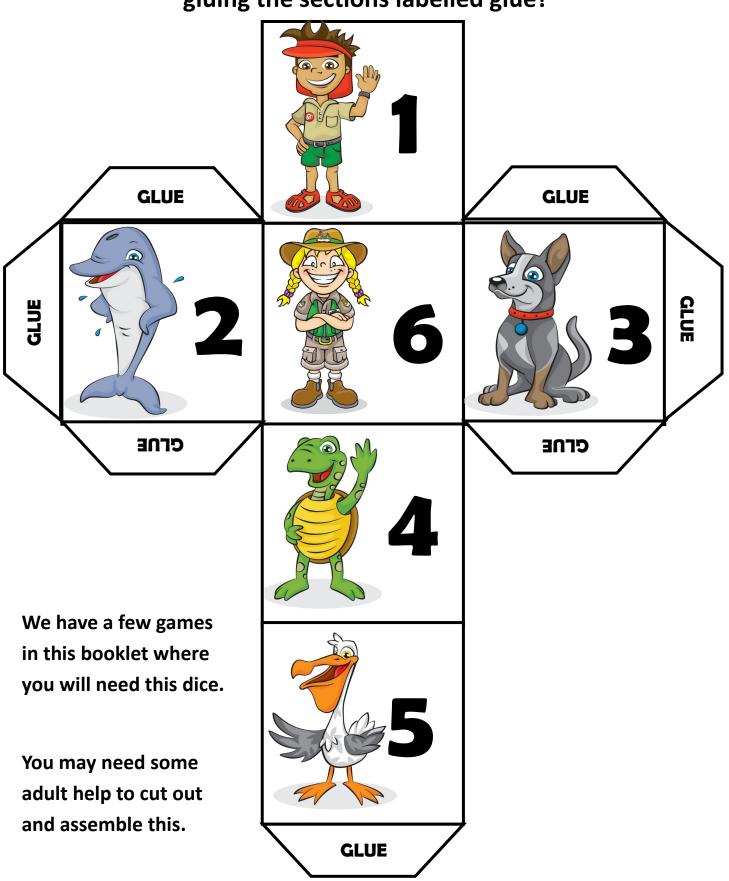

## **Under the Sea Dice**

Can you make this into a dice by folding on the lines and gluing the sections labelled glue?

Download the Ranger Tabatha App from the App Store or the Google Play Store and scan the picture to unlock a quiz question!