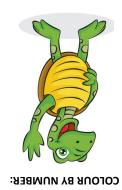

# **COLOUR BY NUMBER:**

What do you call a famous Turtle? A Shellebrity! **Colour Key:** 1- Yellow 2- Dark Green 3- Light Green 4-Gold 5-Red